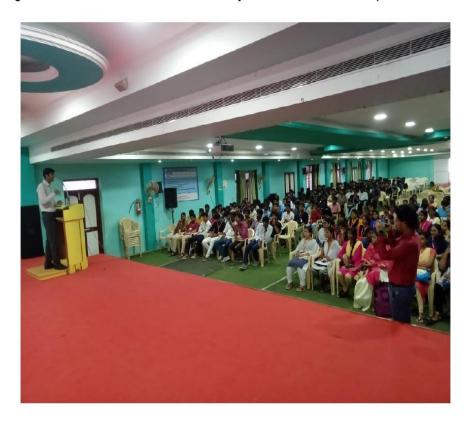

All GATE or CAT interested students from third year are invited to attend the program

Mr. Shrinivas Rajendran, Managing Partner – Balsi's Success Academy delivering his address on "Preparing Effectively for GATE & CAT Exams" on 21-03-2022 at the college auditorium for all the interested third year students from all departments.

Year 2021-22