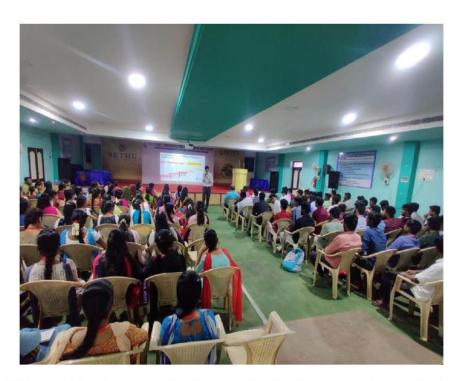

All GATE or CAT interested students from third year are invited to attend the program

Mr. Shrinivas Rajendran, Managing Partner – Balsi's Success Academy delivering his address on "Preparing Effectively for GATE & CAT Exams" on 21-03-2022 at the college auditorium for all the interested third year students from all departments.

Year 2021-22