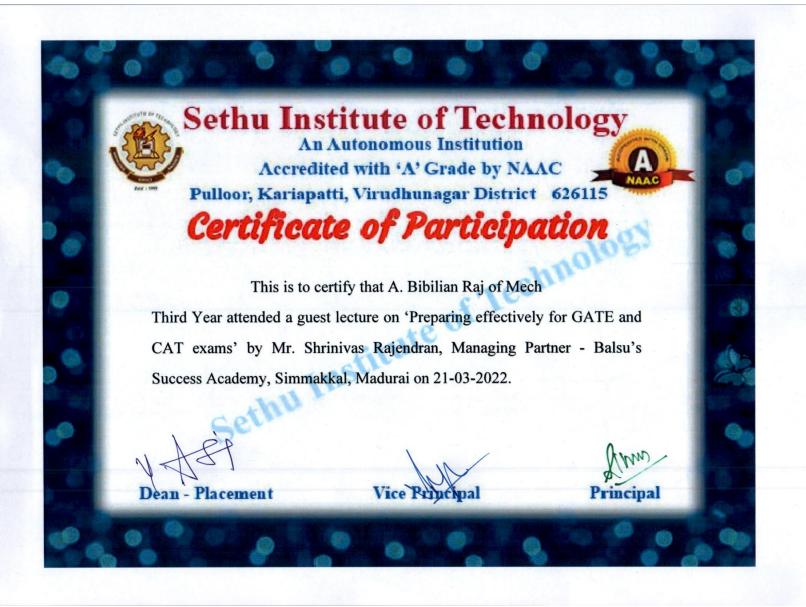

Sub: - Guest Lecture on "Preparing Effectively for GATE and CAT Exams" - Reg

Career Guidance Cell together with Training and Placement Cell are hosting a Guest Lecture on "Preparing Effectively for GATE and CAT Exams" by Mr.Shrinivas Rajendran, Managing partner-Balsu's Success Academy for all Third year students as per the details given below.

Date

: - 21.03.2022 (Monday)

Time

: - 10:20 AM to 12:45 PM

Venue

: - Pavendar Bharathidasan Arangam.

Topic

: - "Preparing Effectively for GATE and CAT Exams"

#### CHIEF GUEST

Mr. Shrinivas Rajendran, Managing Partner – Balsu's Success Academy, North Veli Street, Madurai.

Date: 21.03.2022 Time: 10.20 AM TO 12.45 PM

Venue: Pavendar Bharathidasan Arangam (College Auditorium)

# "Preparing Effectively for GATE and CAT Exams"

| Name of the student            | Department | Year                  |
|--------------------------------|------------|-----------------------|
| A. Bibilian Raj                | Mech       | Third Year            |
| R. Akashkumar                  | Mech       | Third Year            |
| M. Gokul                       | Mech       | Third Year            |
| Umar Ghazali . U               | Mech       | Third Year            |
| Thanga Prabu . S               | Mech       | Third Year            |
| M. Syed Mohammed Shahul Hameed | Mech       | Third Year            |
| Mohammad Muzuffer              | Mech       | Third Year            |
| S. Sharanpandi                 | Mech       | Third Year            |
| B. Sriram                      | Mech       | Third Year            |
| M. Ayyankaruppu                | Mech       | Third Year            |
| Yogesh. T                      | Mech       | Third Year            |
| Guruprakash M                  | Mech       | Third Year            |
| K Thirukumaran                 | Mech       | Third Year            |
| B. Sutharsan                   | Mech       | Third Year            |
| K. Rajavelu                    | Mech       | Third Year            |
| M. Arun                        | Mech       | Third Year            |
| Arvindh. RMS                   | Mech       | Third Year            |
| S. Sundhara Pandiyan           | Mech       | Third Year            |
| K. Niranjan                    | Mech       | Third Year            |
| P. Suresh Krishnan             | Mech       | Third Year            |
| Vinith K                       | CSE        | Third Year            |
| Sneha S                        | CSE        | Third Year            |
| Rubhashree S                   | CSE        | Third Year            |
| Deepthi Sharon P               | CSE        | Third Year            |
| Gladys Persy R                 | CSE        | Third Year            |
| Jeyaharini K                   | CSE        | Third Year            |
| Aasif Alikhan G                | CSE        | Third Year            |
| Gautam R S S                   | CSE        | Third Year            |
| Dinesh Kumar P                 | CSE        | Third Year            |
| Dhananjeyan T E                | CSE        | Third Year Third Year |
| Ashwanth R                     | CSE        | Third Year Third Year |
| Hariharan K                    | CSE        |                       |
| Barichith V                    | CSE        | Third Year            |
| Mohamed Askar A                |            | Third Year            |
| TADICUL 11                     | CSE        | Third Year            |